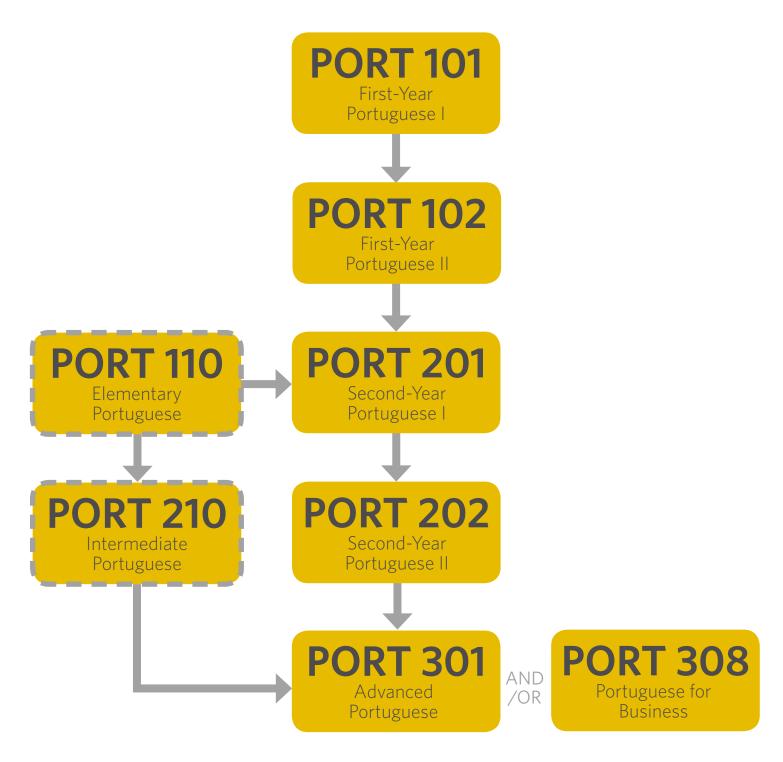

## NOTES:

- Students with heritage knowledge of Portuguese may not need to take all, or even any, of PORT 101, 102, 201, 202; they should discuss their placement with the Portuguese advisor.
- For courses without prerequisites, it is highly recommended that students take courses that correspond with their year of study.
- For more information on requirements, visit <u>calendar.ubc.ca</u>